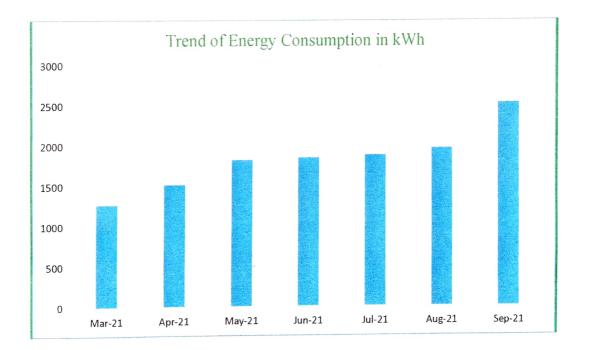

#### **III. ENERGY CONSUMPTION DATA:**

The trend of utilization of electrical gadgets and other appliances are reflected in the monthly bills of energy consumption. The energy consumption data are presented below for seven months only from March 2021 to September 2021. The trend is also illustrated pictorially.

| Month       | Energy      | PF   | Maximum | Billed Demand | Monthly bills |
|-------------|-------------|------|---------|---------------|---------------|
|             | consumption |      | Demand  | (kVA)         | (in rupees)   |
|             | (kWh)       |      | (kVA)   |               |               |
| March 2021  | 1275.00     | 0.96 | 6.0     | 35.29         | 16674.00      |
| April 2021  | 1519.35     | 0.97 | 5.97    | 35.29         | 18119.00      |
| May 2021    | 1817.25     | 0.98 | 5.97    | 35.29         | 20957.00      |
| June 2021   | 1844.55     | 0.98 | 17.49   | 35.29         | 20239.00      |
| July 2021   | 1877.85     | 0.98 | 15.87   | 35.29         | 20926.00      |
| August 2021 | 1962.00     | 0.97 | 14.85   | 35.29         | 22028.00      |
| Sept 2021   | 2530.80     | 0.98 | 15.57   | 35.29         | 25640.00      |